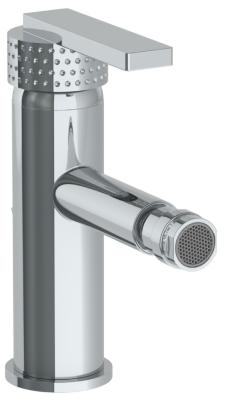

## 71-4.1-LLD4 Deck Mounted Monoblock Bidet Mixer Includes MPU7 pop-up drain Note: Some building codes may require backflow preventers installed in the supply lines 6 7/8" 3 5/8"

Meets the applicable requirements of ASME A112.18.1-2005/CSA B125.1-05, entitled "Plumbing Supply Fittings"

#### Deck Mounted Monoblock Bidet Mixer

Includes MPU7 pop-up drain

Note: Some building codes may require backflow preventers installed in the supply lines

Meets the applicable requirements of ASME A112.18.1-2005/CSA B125.1-05, entitled "Plumbing Supply Fittings"

# 71-4.1-LLO6 Deck Mounted Monoblock Bidet Mixer Includes MPU7 pop-up drain Note: Some building codes may require backflow preventers installed in the supply lines 6 7/8" 3 5/8"

WATERMYRK DESIGNS 9/25/2019