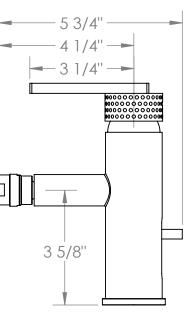

## 71-4.1-LLD4 Deck Mounted Monoblock Bidet Mixer Includes MPU7 pop-up drain Note: Some building codes may require backflow preventers installed in the supply lines 6 7/8" 3 5/8"

Meets the applicable requirements of ASME A112.18.1-2005/CSA B125.1-05, entitled "Plumbing Supply Fittings"

# 71-4.1-LLO6 Deck Mounted Monoblock Bidet Mixer Includes MPU7 pop-up drain Note: Some building codes may require backflow preventers installed in the supply lines 6 7/8" 3 5/8"

WATERMYRK DESIGNS 9/25/2019