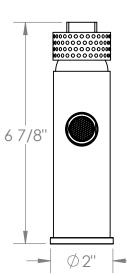

## 71-4.1-LLD4 Deck Mounted Monoblock Bidet Mixer Includes MPU7 pop-up drain Note: Some building codes may require backflow preventers installed in the supply lines 6 7/8" 3 5/8"

Meets the applicable requirements of ASME A112.18.1-2005/CSA B125.1-05, entitled "Plumbing Supply Fittings"

### WATERMYRK DESIGNS 9/25/2019

Ø 2"

# 71-4.1-LLO6 Deck Mounted Monoblock Bidet Mixer Includes MPU7 pop-up drain Note: Some building codes may require backflow preventers installed in the supply lines 6 7/8" 3 5/8"

WATERMYRK DESIGNS 9/25/2019

Meets the applicable requirements of ASME A112.18.1-2005/CSA B125.1-05, entitled "Plumbing Supply Fittings"

Ø 2"